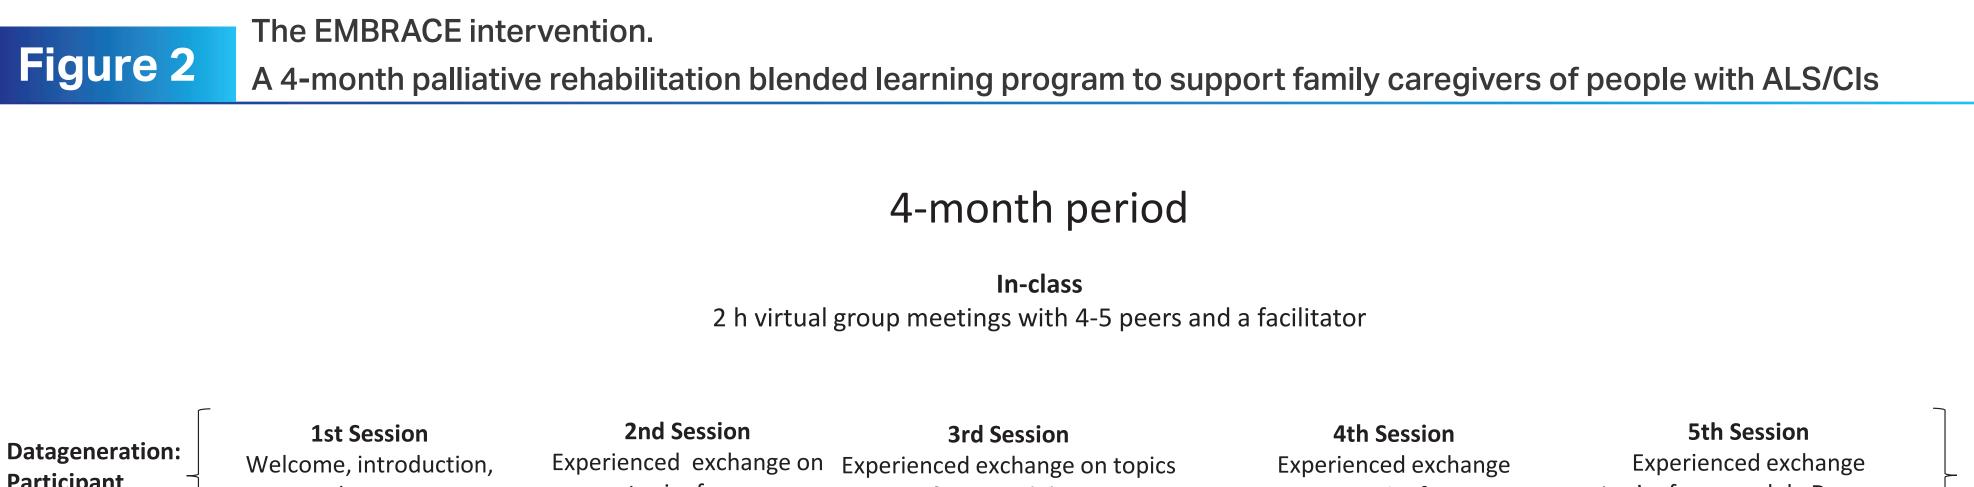

To understand how family caregivers of PALS/CIs interact with and perceive virtual face-to-face peer-support in a palliative rehabilitation program designed to promote targeted palliative rehabilitation initiatives for caregivers of PALS/CIs (Figure 2).