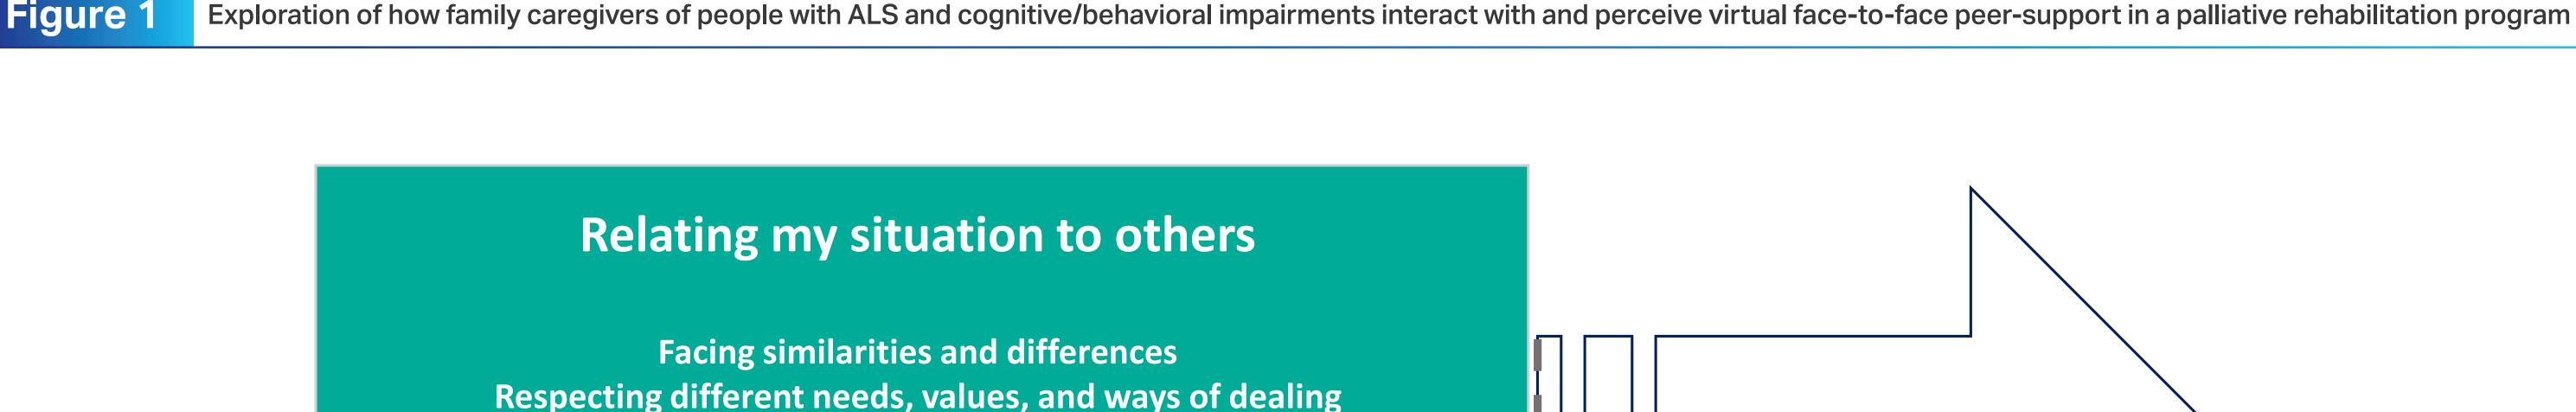

### Results

Three themes reflected the various ways family caregivers of people with ALS and cognitive and/or behavioral impairments (PALS/CIs) interacted in online group meetings and how the interactions evolved around practical, emotional, and forbidden thoughts: 'Relating my situation to others', 'Making room for forbidden thoughts' and 'Longing for normalcy' (Figure 1).

Making room for forbidden thoughts

Discovering others' perspectives

**Touching upon forbidden thoughts** Being in the same boat

Longing for normalcy The unknown future

| Table 1 | Participant demographics |
|---------|--------------------------|
|         |                          |